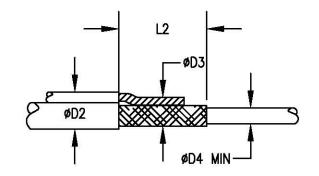

## RECOMMENDED CABLE PREPARATIONS:

TABLE II: CABLE PREPARATION MEASUREMENTS

| SUMITOMO<br>PART NUMBER | ØD2<br>MAXIMUM | ØD3<br>MINIMUM | ØD4<br>MAXIMUM | ØD4<br>MINIMUM | L2<br>RANGE |
|-------------------------|----------------|----------------|----------------|----------------|-------------|
| H-C-1                   | .095           | .035           | .075           | .020           | .250325     |
| H-C-2                   | .125           | .055           | .110           | .030           | .250325     |
| H-C-3                   | .200           | .085           | .175           | .050           | .250325     |
| H-C-4                   | .255           | .130           | .235           | .070           | .250325     |
| H-C-5                   | .300           | .170           | .280           | .100           | .250325     |
| H-C-5.5                 | .410           | .210           | .355           | .180           | .250325     |
| H-C-6                   | .460           | .225           | .440           | .220           | .250325     |
| H-C-7                   | .545           | .350           | .525           | .260           | .250325     |