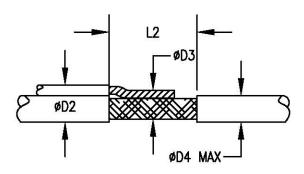

## RECOMMENDED CABLE PREPARATIONS:

TABLE II: CABLE PREPARATION MEASUREMENTS

| SUMITOMO<br>PART NUMBER | ØD2<br>MAXIMUM | ØD3<br>MINIMUM | ØD4<br>MAXIMUM | ØD4<br>MINIMUM | L2<br>RANGE |
|-------------------------|----------------|----------------|----------------|----------------|-------------|
| H-C-1                   | .095           | .035           | .075           | .020           | .250325     |
| H-C-2                   | .125           | .055           | .110           | .030           | .250325     |
| H-C-3                   | .200           | .085           | .175           | .050           | .250325     |
| H-C-4                   | .255           | .130           | .235           | .070           | .250325     |
| H-C-5                   | .300           | .170           | .280           | .100           | .250325     |
| H-C-5.5                 | .410           | .210           | .355           | .180           | .250325     |
| H-C-6                   | .460           | .225           | .440           | .220           | .250325     |
| H-C-7                   | .545           | .350           | .525           | .260           | .250325     |