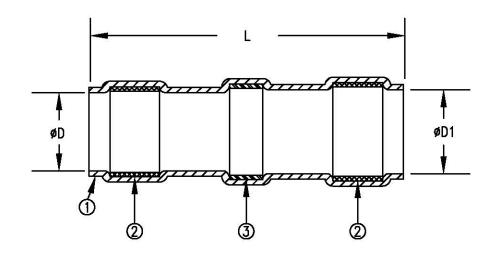

TABLE I: PRODUCT DETAILS

| NAS 1745<br>PART NUMBER | SUMITOMO<br>PART NUMBER | L<br>± .062 | ØD<br>MINIMUM | ØD1<br>MINIMUM |  |
|-------------------------|-------------------------|-------------|---------------|----------------|--|
| 1745-1                  | H-C-1                   | .625        | .075          | .095           |  |
| 1745-2                  | H-C-2                   | .625        | .110          | .125           |  |
| 1745-3                  | H-C-3                   | .625        | .180          | .200           |  |
| 1745-17                 | H-C-4                   | .750        | .235          | .255           |  |
| 1745–4                  | H-C-5                   | .750        | .280          | .300           |  |
| N/A                     | H-C-5.5                 | .900        | .355          | .410           |  |
| 1745-18                 | H-C-6                   | 1.100       | .440          | .460           |  |
| 1745-19                 | H-C-7                   | 1.100       | .525          | .545           |  |

## MATERIALS:

(1) INSULATION SLEEVE:

HEAT-SHRINKABLE, RADIATION CROSSLINKED, MODIFIED POLYVINYLIDENE FLUORIDE. COLOR = TRANSPARENT BLUE.

② MELTABLE SEALING RING:

THERMALLY STABILIZED THERMOPLASTIC. COLOR = 2 CLEAR

(3) SOLDER PREFORM:

ALLOY - Sn63 EUTECTIC AT 183°C. PER ANSI-J-STD-006.

FLUX - ROL1 TYPE RMA FLUX FOR TIN OR SILVER APPLICATIONS. PER ANSI-J-STD-004.