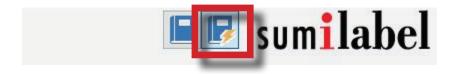

On Sumilabel homepage view, you will see 2 icons on the far right, upper corner, next to the Sumilabel logo. To utilize Sumilabel advanced version, click the left icon. To utilize Sumilabel Lite version, click the right icon with lighting bolt graphic.

## Visual References:

The following are visual representations of how to update your Sumilabel application to the new Sumilabel Lite version.

Click Tools menu option for steps 1 thru 3.

Click icon on right side, with lightning bolt, to access Sumilabel Lite. Once clicked, the icon will be highlighted to show you are operating within the selected version.