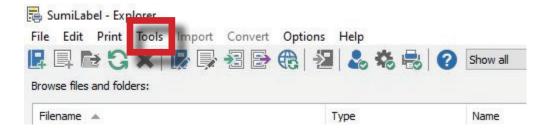

## Application:

To upgrade to Sumilabel Lite, your computer must be connected to the internet.

- 1. From the starting page of Sumilabel, go to Tools>Check for Updates.
- 2. Click Update and wait for Progress bar to complete download process. Once all updates have been downloaded, click OK button.
- 3. New Update window will appear. Click Update. Window will disappear and Sumilabel will launch.

## Visual References:

The following are visual representations of how to update your Sumilabel application to the new Sumilabel Lite version.

Click Tools menu option for steps 1 thru 3.

Click icon on right side, with lightning bolt, to access Sumilabel Lite. Once clicked, the icon will be highlighted to show you are operating within the selected version.